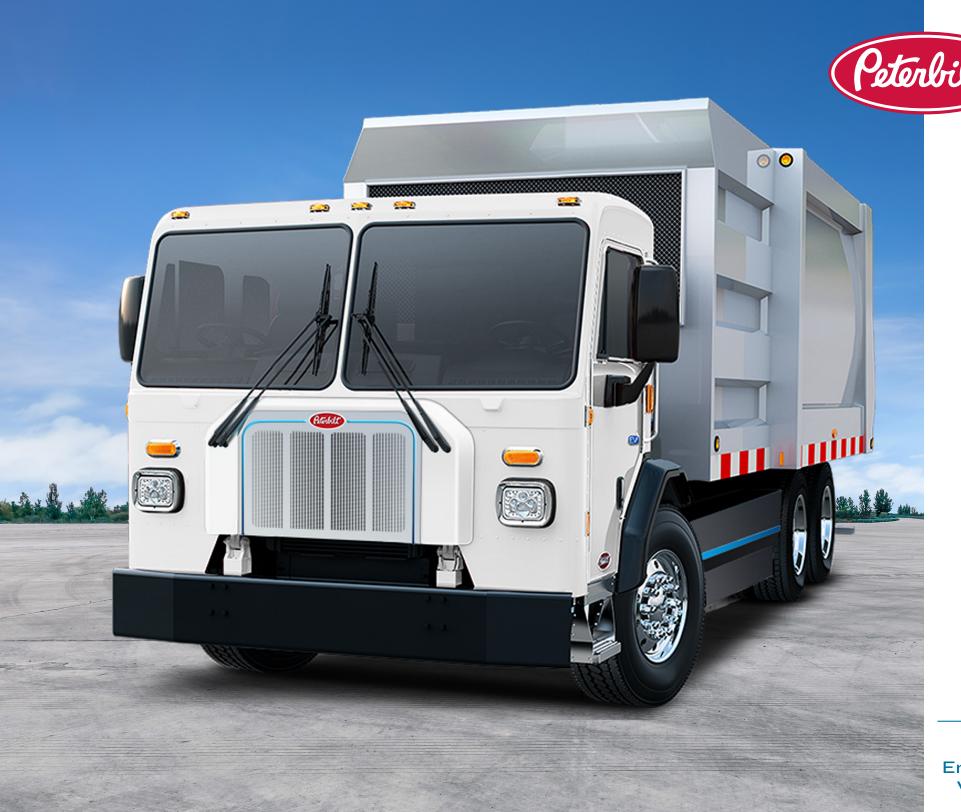

Zero Emissions Vehicle

The Model 520EV is Peterbilt's electric vehicle for the refuse market. Along with the 579EV and 220EV, Peterbilt's electric vehicle lineup leads the industry with high-performance, zero emission vehicles.

The Model 520EV is ideal for commercial and residential refuse applications. Up to 1,100 residential trash bins can be picked up by the 520EV on a single charge.

The 520EV takes advantage of the frequent stops and starts typical of refuse applications to generate electricity via regenerative braking. This technology transfers energy back into the battery packs to extend operating range and reduce brake pad wear, providing energy efficiency with a smooth, quiet ride.