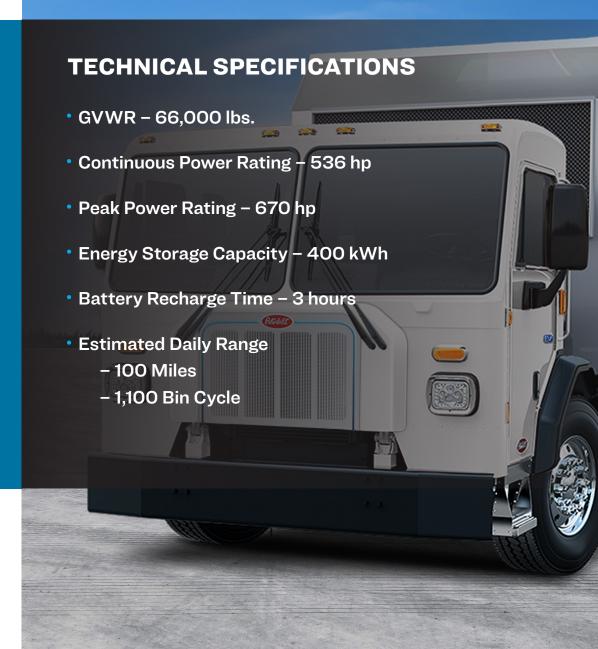

The Model 520EV is ideal for commercial and residential refuse applications. Up to 1,100 residential trash bins can be picked up by the 520EV on a single charge.

The 520EV takes advantage of the frequent stops and starts typical of refuse applications to generate electricity via regenerative braking. This technology transfers energy back into the battery packs to extend operating range and reduce brake pad wear, providing energy efficiency with a smooth, quiet ride.