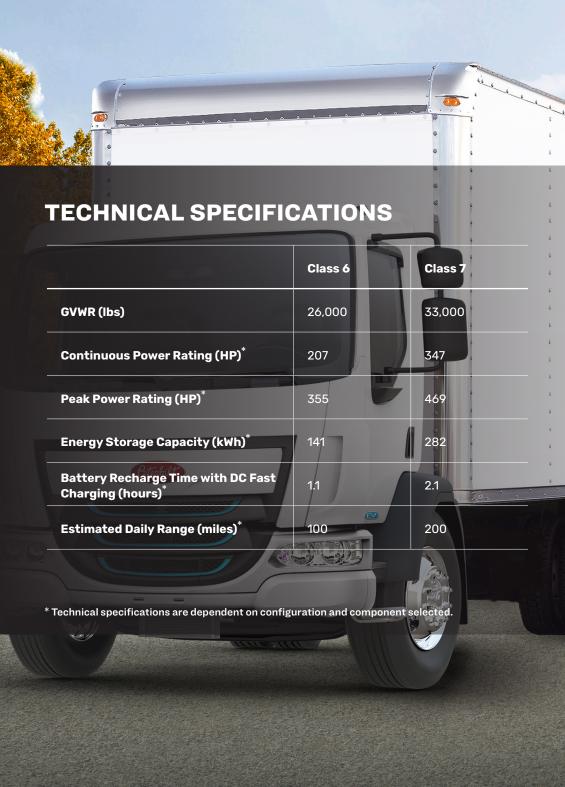

Zero Emissions Vehicle



The Peterbilt 220EV fulfills a crucial role as the medium duty EV offering in Peterbilts EV family. The 220EV is joined by the Model 579EV and Model 520EV for the most complete lineup of electric vehicles in the industry. The 220EV provides environmentally conscious customers a zero emissions vehicle for clean, efficient operation and lower overall maintenance.

Designed for driver comfort and productivity, the Model 220EV features enhanced visibility, superior maneuverability, a spacious interior and easer of serviceability for maximum uptime. The model 220EV is ideal for short route pickup and delivery applications.