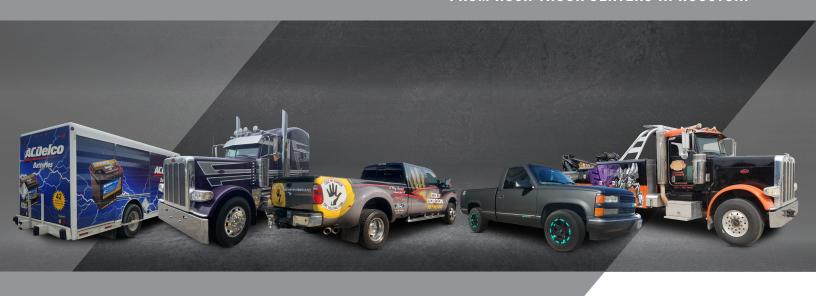

## FOR YOUR TRUCK OR FLEET. FROM TRUCK EXPERTS.

No matter how much distance your fleet covers in a given amount of time, your vehicles are bound to be noticed by thousands of passersby. Whether you want a subtle partial wrap or a full bright wrap for the entire fleet, our vehicle fleet graphics are designed to bring the most positive attention to your business via one of the most efficient methods in the marketplace.

According to a study authorized by the American Trucking Association, a wrapped vehicle gained more than 65,000 visual impressions per day while in a major metropolis and over 30,000 visual impressions per day in a suburban area.